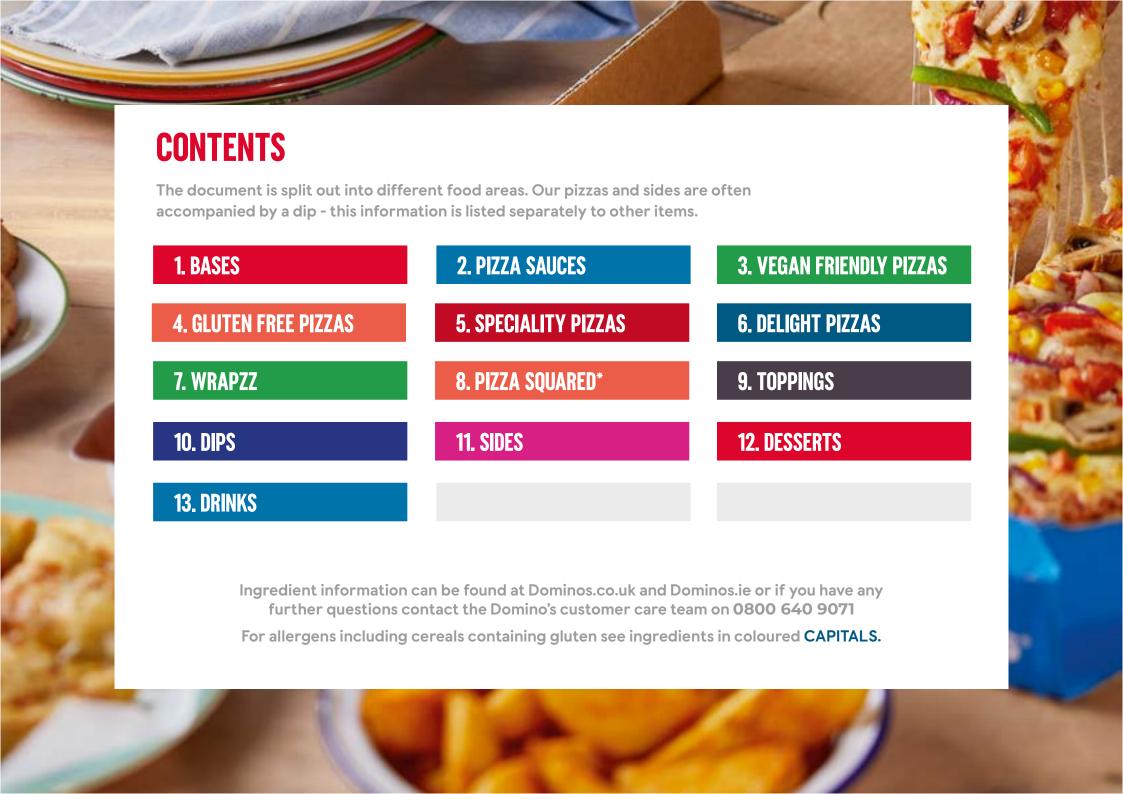

# INGREDIENTS & ALLERGEN INFORMATION

CORRECT AS OF 7<sup>TH</sup> FEBRUARY 2022







#### 1. BASES

|                        |                                                                                                                                                                                                                                                                                                                                                                                                                                                                                        |                                                                                 |                  |                 |                   |                   | ALLE              | RGE      | NS               |        |                   |                 |